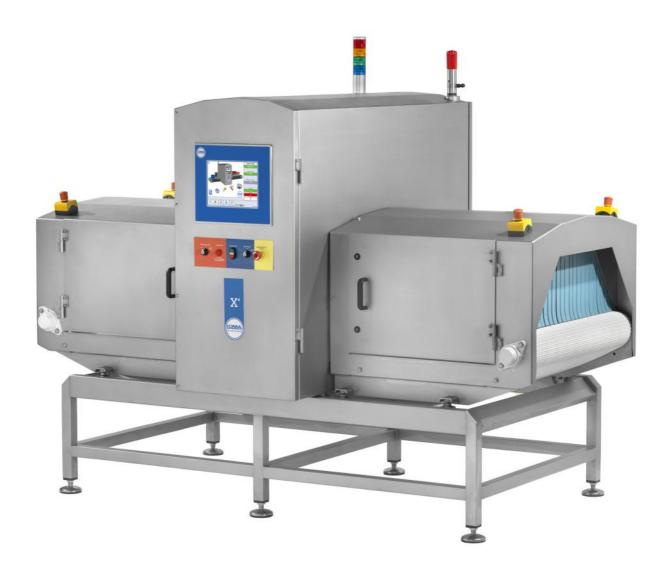

## X4 800 XL X-ray Inspection

## www.loma.com

Versatile, proven X-ray detection for the food and packaging industries

- Versatile Designed for inspection of large products, including Euro crates and meat boxes
- Easy to use Intuitive full colour touch-screen
- · Sanitized Fully draining with easy wash through conveyor
- Fast Belt speeds in excess of 50 m/min without loss in performance
- Reliable Heavy duty conveyor components, built for 24/7 operation and harsh wash down

## X-ray Inspection Systems

Finish: 304 stainless steel with brushed finish

Typical Line Height: 900mm ± 50mm

System Length: 2500mm

Belt Width: 800mm

Maximum Weight 100kgs

Supply Voltages: 230/1ph/50Hz N+E or 110/1ph/60Hz N+E

Air Supply 5 - 8 bar Reject Options: Signal only

Environment: IP 66

Belt Type: Intralox (food quality) belt

Standard Inclusions: Height adjustable feet, Mass Measurement, Missing

product, Shape recognition, Image and report archiving,

Hinged interlocked covers, Variable speed

Options: Survey meter, Remote diagnostics, LomaEnet, NAS Image

data and image archiving, Inline code selection solution to

enable discrete inspection of mixed product batches.

## **Technical Specification**

Industrial Grade PC, Ethernet and front access USB port

Digitally controlled WASC (Wide Angle, Self Cooled) high performance X-ray tank (long life cycle)

Unique USB high speed, high stability, detector array with 0.8mm diode pitch

Computer vision system utilising image processing and morphological techniques

Pass Key protected set-up and user access levels

Embedded Windows XP operating system

USB Report and image archiving

Full diagnostic and system health monitoring with date and time stamp archiving, including remote support tools