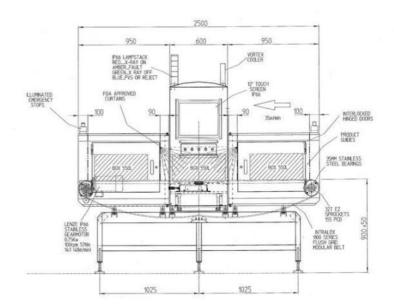

## X-ray Inspection Systems

Finish: 304 stainless steel with brushed finish

Typical Line Height: 900mm ± 50mm

System Length: 2500mm

Belt Width: 800mm

Maximum Weight 100kgs

Supply Voltages: 230/1ph/50Hz N+E or 110/1ph/60Hz N+E

Usage monitoring with planned maintenance prompts.

Modular system with speed digital communications between major components

**Typical Dimensions** 

Inspection Systems Pty. Ltd.

Melbourne - Sydney - Brisbane - Perth - New Zealand