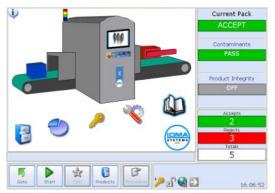

Computer vision system utilising image processing and morphological techniques

Pass Key protected set-up and user access levels

Embedded Windows XP operating system

USB Report and image archiving

Full diagnostic and system health monitoring with date and time stamp archiving, including remote support tools