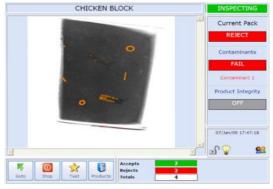

## **Technical Specification**

Industrial Grade PC, Ethernet and front access USB port

Digitally controlled WASC (Wide Angle, Self Cooled) high performance X-ray tank (long life cycle)

Unique USB high speed, high stability, detector array with 0.8mm diode pitch

Computer vision system utilising image processing and morphological techniques

Pass Key protected set-up and user access levels

Embedded Windows XP operating system

USB Report and image archiving

Full diagnostic and system health monitoring with date and time stamp archiving, including remote support tools