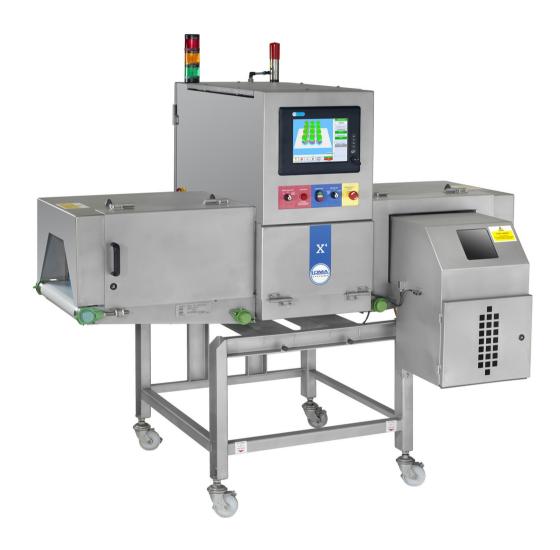

## X<sup>4</sup> X-ray Inspection Systems

## www.loma.com

Versatile, proven X-ray detection for the food and packaging industries

- Versatile Models and reject systems to suit a wide range of packaged product
- Easy to use Intuitive full colour touch-screen
- Sensitive Auto calibration, which requires no programming and maximizes performance
- Fast Belt speeds up to 70 m/min with optimum performance
- Reliable Heavy duty conveyor components, built for 24/7 operation

## X-ray Inspection Systems

Finish: 304 stainless steel with brushed finish

Typical Line Height: 900mm ± 50mm

System Length: 2000mm

Belt Width: 300/500/600mm

Maximum Weight: 25kgs

Supply Voltages: 230/1ph/50Hz N+E or 110/1ph/60Hz N+E

Air Supply: 5 to 8 bar

Reject Options: Air Blast single or twin, Pusher others to order

Environment: IP 55

Belt Type: Flat (food quality) belt

Standard Inclusions: Quick release belt, Height adjustable feet, Mass

Measurement, Missing product, Shape recognition, Image

and report archiving, Hinged interlocked covers, Variable

speed

Options: Reject confirmation, Bin full sensing, Reject bin, Survey

meter, Remote diagnostics, Lockable wheels, LomaEnet,

Modem, IP66 Washdown