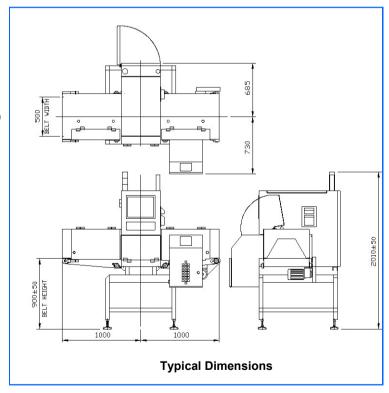

## X-ray Inspection Systems

Finish: 304 stainless steel with brushed finish

Typical Line Height: 900mm ± 50mm

System Length: 2000mm

Belt Width: 300/500/600mm

Maximum Weight: 25kgs

Supply Voltages: 230/1ph/50Hz N+E or 110/1ph/60Hz N+E