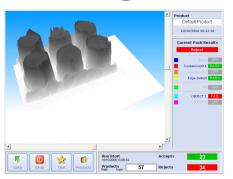

## **Technical Specification**

Industrial Grade PC with modem, Ethernet and front access USB port

Embedded Windows XP operating system

Digitally controlled WASC (Wide Angle, Self Cooled) high performance X-ray tank. (Tube life estimated at 7 to 10 years)

Unique USB high speed, high stability, detector array with 0.8mm diode pitch

Computer vision system utilising image processing and morphological techniques

Pass Key protected set-up

USB Report and image archiving

Full diagnostic and system health monitoring with date and time stamp archiving, including remote support tools

Usage monitoring with planned maintenance prompts

Modular system with speed digital communications between major components