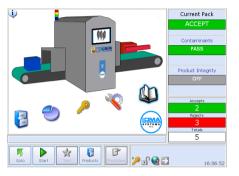

## www.loma.com

Versatile, proven X-ray detection for the food and packaging industries

- Versatile Models and reject systems to suit a wide range of packaged product
- Easy to use Intuitive full colour touch-screen
- Sensitive Auto calibration, which requires no programming and maximizes performance
- Fast Belt speeds up to 70 m/min with optimum performance
- Reliable Heavy duty conveyor components, built for 24/7 operation

## **Technical Specification**

Industrial Grade PC with modem, Ethernet and front access USB port

Embedded Windows XP operating system

Digitally controlled WASC (Wide Angle, Self Cooled) high performance X-ray tank. (Tube life estimated at 7 to 10 years)

Unique USB high speed, high stability, detector array with 0.8mm diode pitch

Computer vision system utilising image processing and morphological techniques

Pass Key protected set-up

USB Report and image archiving