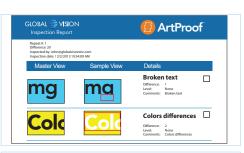

## **Advanced Technology**

Comprehensive reporting

Easy reporting and commenting for fast & accurate results

Automated Proofreading Seconds

Manual Proofreading 1 Hour

500 times faster

Manual vs Automated Proofreading: