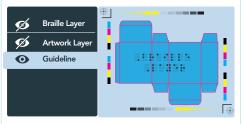

» Layers & separation management

Ability to hide layers/separations by default

Step & repeat Automatically adjust and match files for overlay inspection » Automatic sizing

Detect with pixel precision all differences regardless of sample size

Automatic dieline removal

Ability to remove dielines for ease

Ability to remove dielines for ease of inspection