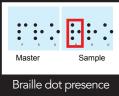

» Layers & separation management

Ability to hide layers/separations by default

Step & repeat Automatically adjust and match files for overlay inspection » Automatic sizing

Detect with pixel precision all differences regardless of sample size