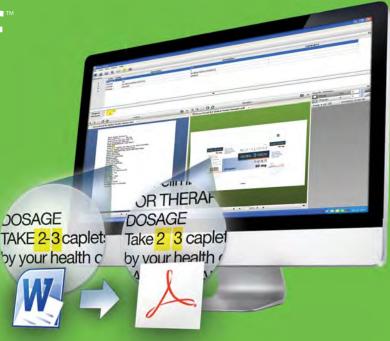

## Inspect Word to PDF,

Compare Text to PDF documents with complete accuracy in seconds

DocuProof dramatically eases the challenges that professionals face on a daily basis when trying to manage and ensure the accuracy of packaging components, contracts, publications, and manuscripts.