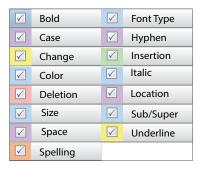

etect all changes between MS Word, PDF, XML and text files



Table Inspection TechnologyAbility to inspect tables cell-by-cellin seconds



**Support for templates** Ability to inspect QRD templates for EMA submissions, SPL templates for FDA submissions



Spell-check & Medical Dictionary Spell-check all foreign languages



**Comprehensive reporting** Easy reporting and commenting for fast & accurate results



Validation Documentation and Execution (IQ/OQ/PQ)

## Files types supported:



## **Benefits**

- > Inspects documents in seconds
- > Inspects all foreign languages
- > Compares Word to PDF files
- > Compares unlike file formats
- > Spellchecks PDFs
- > Inspects templates and tables
- > Typesetting inspection

#### Docu-Proof<sup>™</sup> Reporting



#### **Inspection Filters**



#### Inspects:

- > Inserts
- > Labels
- > Leaflets
- > Booklets
- > Brochures> Advertisements
- > SOPs

- > Legal documents
- > Website content
- > Manuscripts
- > Journals
- > Publications
- >Reports