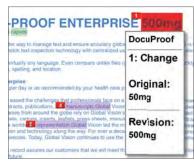

### **Features**

| 2 |     |
|---|-----|
| 3 |     |
|   | × . |

**Compares unlike documents** Detect all changes between MS Word, PDF, XML and text files

Table Inspection TechnologyAbility to inspect tables cell-by-cellin seconds