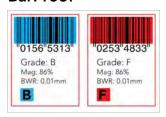

nested press sheets in both printed and PDF formats.



### Inspects approved original to revision



## Inspects approved original to press sheet



#### **Features**



Automatic repeat detection Step & repeat inspection



Advanced error detection Image pre-processing & post-processing tools



Intelligent cropping & rotating Automatically crop, rotate and re-orientate nested files



Comprehensive reporting Easy reporting and commenting for fast and accurate results



### **Validation**

Documentation and Execution (IQ/OQ/PQ)

## **Benefits**

- > Inspects labels, cartons & inserts
- > Inspects press sheets
- > Inspects nested repeats > Booklet scanning
- > Wet-ink printed sheet handling
- > Verifies barcodes and Braille
- > Auto PDF management

## **Optional modules**

## BarProof™



#### **BrailleProof**<sup>™</sup>



# File Types Supported:











## Inspects:

- > Labels
- > Proofs
- > Cartons
- > Nested artwork
- > Inserts
- > PDF revision