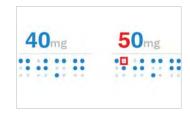

nd PDF formats.



### Inspects approved original to revision



## Inspects approved original to press sheet



#### **Features**



Automatic repeat detection Step & repeat inspection



Advanced error detection Image pre-processing & post-processing tools



Intelligent cropping & rotating Automatically crop, rotate and re-orientate nested files



Comprehensive reporting Easy reporting and commenting for fast and accurate results



### **Validation**

Documentation and Execution (IQ/OQ/PQ)

## **Benefits**

- > Inspects labels, cartons & inserts
- > Inspects press sheets
- > Inspects nested repeats > Booklet scanning
- > Wet-ink printed sheet handling
- > Verifies barcodes and Braille
- > Auto PDF management

## **Optional modules**

## BarProof™



#### **BrailleProof**<sup>™</sup>



# File Types Supported:











## Inspects:

- > Labels
- > Proofs
- > Cartons
- > Nested artwork
- > Inserts
- > PDF revision