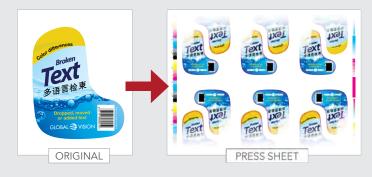

# Fast and accurate inspection for all printed components

Complete inspection of printed proofs, labels, cartons, inserts and nested press sheets





To find out how your company can benefit from Global Vision's solutions, contact us at:







ScanTVS is an innovative print inspection solution that provides accurate quality control of all printed packaging and scanned components. ScanTVS is ideal for the inspection of packaging proofs, labels, cartons and nested press sheets in both printed and PDF formats.



### Inspects approved original to revision



## Inspects approved original to press sheet



#### **Features**



Automatic repeat detection Step & repeat inspection



Advanced error detection Image pre-processing & post-processing tools



Intelligent cropping & rotating Automatically crop, rotate and re-orientate nested files



Comprehensive reporting Easy reporting and commenting for fast and accurate results



### **Validation**

Documentation and Execution (IQ/OQ/PQ)

## **Benefits**

- > Inspects labels, cartons & inserts
- > Inspects press sheets
- > Inspects nested repeats > Booklet scanning
- > Wet-ink printed sheet handling
- > Verifies barcodes and Braille
- > Auto PDF management

## **Optional modules**

## BarProof™



#### **BrailleProof**<sup>™</sup>



# File Types Supported:











## Inspects:

- > Labels
- > Proofs
- > Cartons
- > Nested artwork
- > Ins