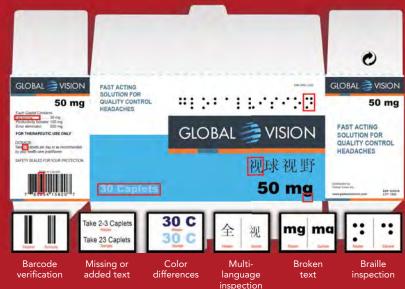

## **Benefits**

- > Inspects labels, cartons & inserts
- > Inspects press sheets
- > Inspects nested repeats > Booklet scanning
- > Wet-ink printed sheet handling
- > Verifies barcodes and Braille
- > Auto PDF management

## Inspects:

- > Labels
- > Proofs
- > Cartons
- > Nested artwork
- > Inserts
- > PDF revision