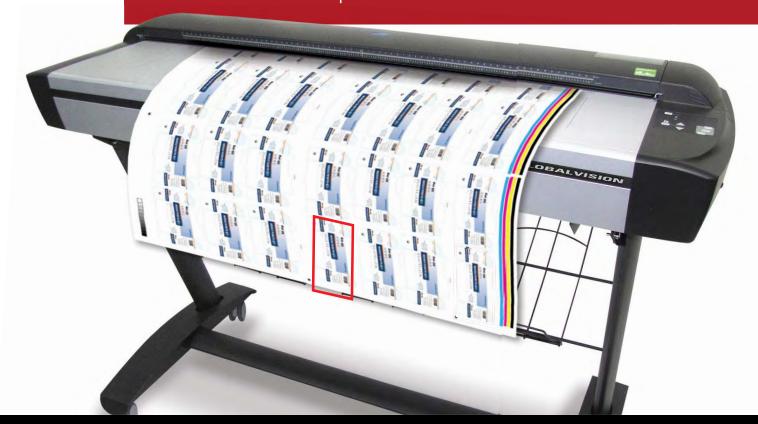

ScanTVS is an innovative print inspection solution that provides accurate quality control of all printed packaging and scanned components. ScanTVS is ideal for the inspection of packaging proofs, labels, cartons and nested press sheets in both printed and PDF formats.

## **Benefits**

- > Inspects labels, cartons & inserts
- > Inspects press sheets
- > Inspects nested repeats > Booklet scanning
- > Wet-ink printed sheet handling
- > Verifies barcodes and Braille
- > Auto PDF management