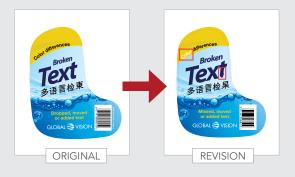

# Fast and accurate inspection for all printed components

Complete inspection of printed proofs, labels, cartons, inserts and nested press sheets





To find out how your company can benefit from Global Vision's solutions, contact us at:







ScanTVS is an innovative print inspection solution that provides accurate quality control of all printed packaging and scanned components. ScanTVS is ideal for the inspection of packaging proofs, labels, cartons and nested press sheets in both printed and PDF formats.



### Inspects approved original to revision



## Inspects approved original to press sheet



#### **Features**



Automatic repeat detection Step & repeat inspection



Advanced error detection Image pre-processing & post-processing tools



Intelligent cropping & rotating Automatically crop, rotate and re-orientate nested files



Comprehensive reporting Easy reporting and commenting for fast and accurate results



### **Validation**

Documentation and Execution (IQ/OQ/PQ)

## **Benefits**

- > Inspects labels, cartons & inserts
- > Inspects press sheets
- > Inspects nested repeats > Booklet scanning
- > Wet-ink printed sheet handling
- > Verifies barcodes and Braille
- > Auto PDF management

## **Optional modules**

## BarProof™



#### **BrailleProof**<sup>™</sup>



# File Types Supported:











## Inspects:

- > Labels
-