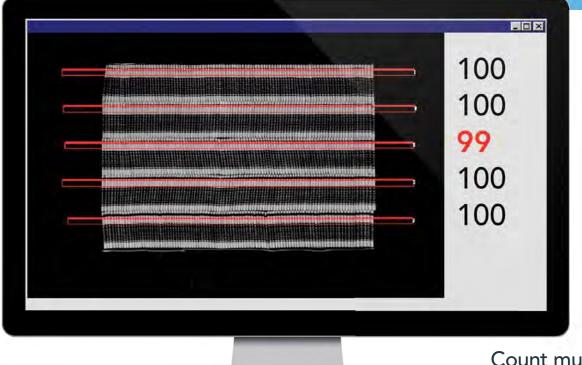

## Counts inserts in 1/30th of a second

Automated counting workstation for non-contact counting of folded stacked products such as inserts, outserts, leaflets and folded cartons

Count multi-row trays simultaneously

## 100% Accurate Counting System,

iCount is the leading insert counting tool. Designed for printers and packaging professionals iCount is designed to accurately count inserts, outserts and cartons in as fast as 1/30th of a second.