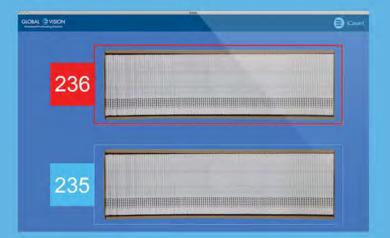

## 100% Accurate Counting System,

iCount is the leading insert counting tool. Designed for printers and packaging professionals iCount is designed to accurately count inserts, outserts and cartons in as fast as 1/30th of a second.